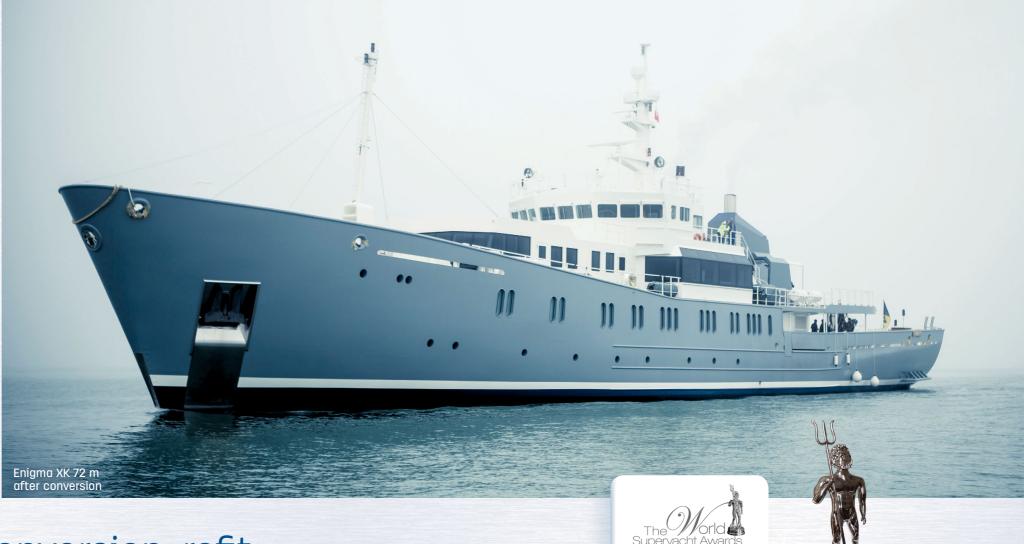

«The conversion of superyacht Enigma XK from a British government-owned Fisheries Protection Vessel designed for service in the roughest of North Atlantic waters, into a comfortable and capable expedition yacht was extremely well done by the La Rochelle-based Atlantic Refit Center, according to the judges.»