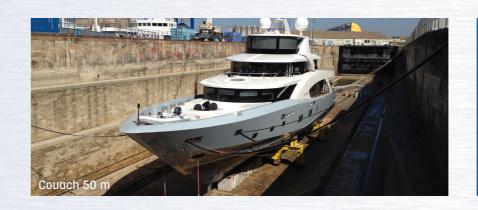

Our unique facilities and expertise are ideal for work on super yachts from 25 metres to 150 metres in length with two dry docks.

- Dock 1 is 176 metres long by 21.86 metres in width,
- Dock 2 is 107 metres long by 13.84 metres in width,
- A 300 ton elevator,
- Mobile cranes on site up to 150 tons,
- 250 metres length a float repair docks,
- 2000 m² hard standing storage space.

## Tailored projects: conversion, refit

Each super yacht project is carefully planned in accordance with the work list and its possible amendments.

Implementing a quality control system that incorporates good administrative records ensures all our work is detailed and can be easily tracked and evaluated.