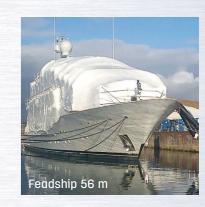

Our unique facilities and expertise are ideal for work on super yachts from 25 metres to 150 metres in length with two dry docks.

- Dock 1 is 176 metres long by 21.86 metres in width,
- Dock 2 is 107 metres long by 13.84 metres in width,
- A 300 ton elevator,
- Mobile cranes on site up to 150 tons,
- 250 metres length a float repair docks,
- 2000 m² hard standing storage space.

## Tailored projects: conversion, refit

Each super yacht project is carefully planned in accordance with the work list and its possible amendments.

Implementing a quality control system that incorporates good administrative records ensures all our work is detailed and can be easily tracked and evaluated.