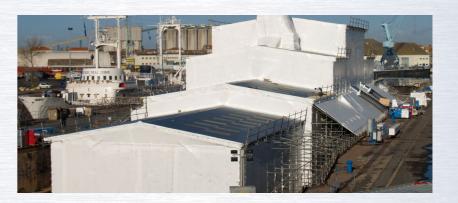

# Development Plan

#### Dévelopment plan in 3 phases :

- Permanent, sliding cover over the dry dock n°1 1
- New 90 m length afloat repair dock 2
- New permanent repair shed on the hard for yachts up to 35 m in length 3
- New education center 4 and crew Club house (5)
- New hard standing area for yachts up to 35 m with cover docks 6
- New berths "stern to" to accommodate mega yachts up to 150 m in length for winter period 7