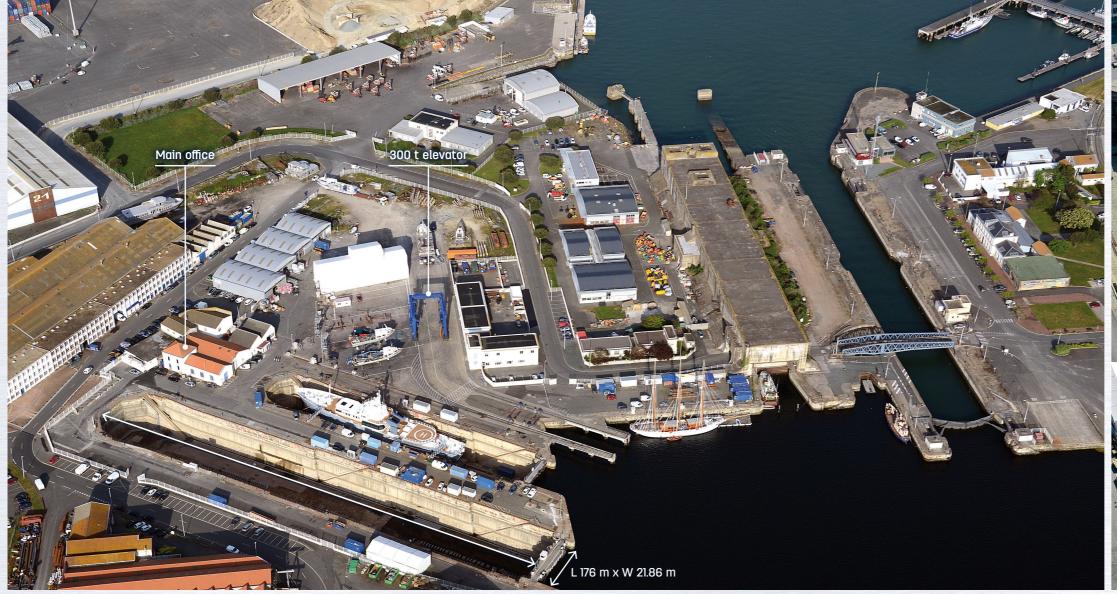

Our unique facilities and expertise are ideal for work on super yachts from 25 metres to 150 metres in length with two dry docks.

- Dock 1 is 176 metres long by 21.86 metres in width,
- Dock 2 is 107 metres long by 13.84 metres in width,
- A 300 ton elevator,
- Mobile cranes on site up to 150 tons,
- 250 metres length a float repair docks,
- 2000 m² hard standing storage space.

## Ideally situated

We are based in La Rochelle on the Atlantic coast, between Bordeaux and St-Nazaire.

Atlantic Refit Center is a secured zone (full ISPS coded area) and occupies the only deep sea port on the French Atlantic coast accessible 24h/24 (11 m draft).