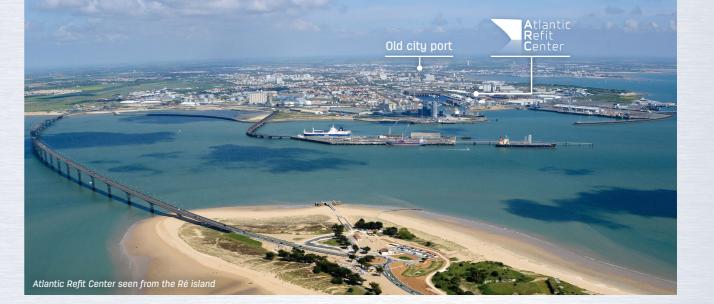

## Ideally situated

We are based in La Rochelle on the Atlantic coast, between Bordeaux and St-Nazaire.

Atlantic Refit Center is a secured zone (full ISPS coded area) and occupies the only deep sea port on the French Atlantic coast accessible 24h/24 (11 m draft).