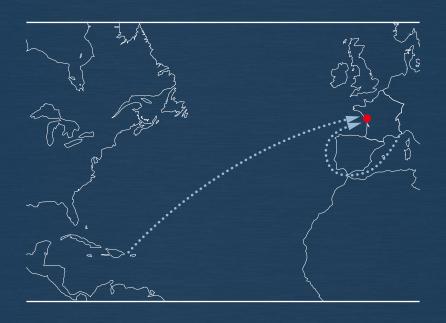

## Ideally situated

We are based in La Rochelle on the Atlantic coast, between Bordeaux and St-Nazaire.

Atlantic Refit Center is a secured zone (full ISPS coded area) and occupies the only deep sea port on the French Atlantic coast accessible 24h/24 (11 m draft).