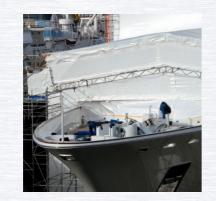

## Assured quality - Unique facilities - ISPS coded area

Atlantic Refit Center has the capacity to repair and refit super yachts of up to 150 metres in length.

Our experienced team oversees the management of the shipyard and teams of sub contractors to ensure the highest quality finish to schedule.

Our unique facilities and expertise are ideal for work on super yachts from 25 metres to 150 metres in length with two dry docks.

- Dock 1 is 176 metres long by 21.86 metres in width,
- Dock 2 is 107 metres long by 13.84 metres in width,
- A 300 ton elevator,
- Mobile cranes on site up to 150 tons,
- 250 metres length a float repair docks,
- 2000 m² hard standing storage space.