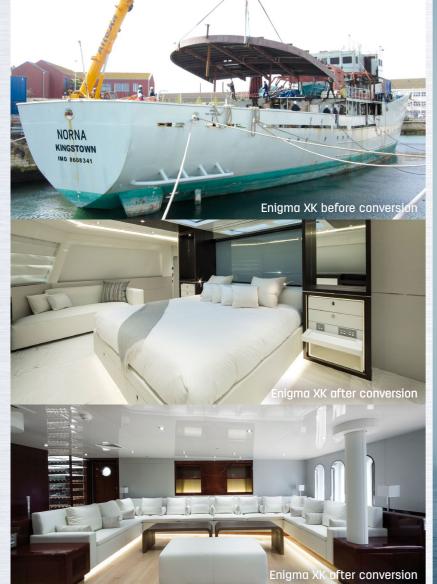

«The conversion of superyacht Enigma XK from a British government-owned Fisheries Protection Vessel designed for service in the roughest of North Atlantic waters, into a comfortable and capable expedition yacht was extremely well done by the La Rochelle-based Atlantic Refit Center, according to the judges.»