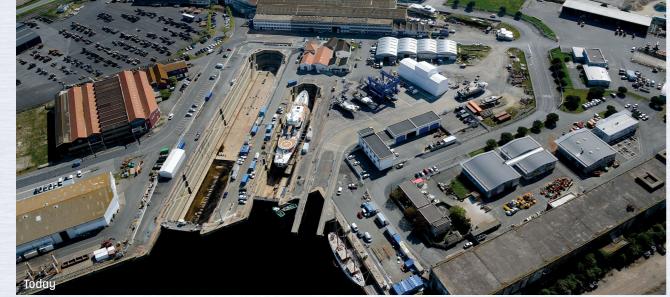

# Development Plan

#### Dévelopment plan in 3 phases :

- Permanent, sliding cover over the dry dock n°1 1
- New 90 m length afloat repair dock 2
- New permanent repair shed on the hard for yachts up to 35 m in length 3
- New education center 4 and crew Club house (5)
- New hard standing area for yachts up to 35 m with cover docks 6
- New berths "stern to" to accommodate mega yachts up to 150 m in length for winter period 7