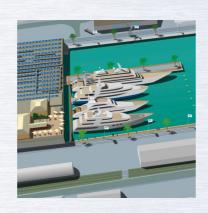

#### Dévelopment plan in 3 phases :

- Permanent, sliding cover over the dry dock n°1 1
- New 90 m length afloat repair dock 2
- New permanent repair shed on the hard for yachts up to 35 m in length 3
- New education center 4 and crew Club house (5)
- New hard standing area for yachts up to 35 m with cover docks 6
- New berths "stern to" to accommodate mega yachts up to 150 m in length for winter period 7