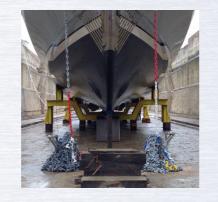

Our unique facilities and expertise are ideal for work on super yachts from 25 metres to 150 metres in length with two dry docks.

- Dock 1 is 176 metres long by 21.86 metres in width,
- Dock 2 is 107 metres long by 13.84 metres in width,
- A 300 ton elevator,
- Mobile cranes on site up to 150 tons,
- 250 metres length a float repair docks,
- 2000 m² hard standing storage space.

## Ideally situated

We are based in La Rochelle on the Atlantic coast, between Bordeaux and St-Nazaire.

Atlantic Refit Center is a secured zone (full ISPS coded area) and occupies the only deep sea port on the French Atlantic coast accessible 24h/24 (11 m draft).