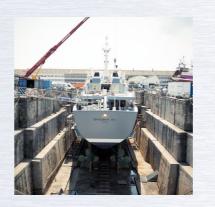

Our unique facilities and expertise are ideal for work on super yachts from 25 metres to 150 metres in length with two dry docks.

- Dock 1 is 176 metres long by 21.86 metres in width,
- Dock 2 is 107 metres long by 13.84 metres in width,
- A 300 ton elevator,
- Mobile cranes on site up to 150 tons,
- 250 metres length a float repair docks,
- 2000 m² hard standing storage space.

## Tailored projects: conversion, refit

Each super yacht project is carefully planned in accordance with the work list and its possible amendments.

Implementing a quality control system that incorporates good administrative records ensures all our work is detailed and can be easily tracked and evaluated.