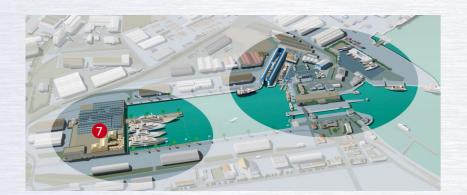

# Development Plan

#### Dévelopment plan in 3 phases :

- Permanent, sliding cover over the dry dock n°1 1
- New 90 m length afloat repair dock 2
- New permanent repair shed on the hard for yachts up to 35 m in length 3
- New education center 4 and crew Club house (5)
- New hard standing area for yachts up to 35 m with cover docks 6
- New berths "stern to" to accommodate mega yachts up to 150 m in length for winter period 7