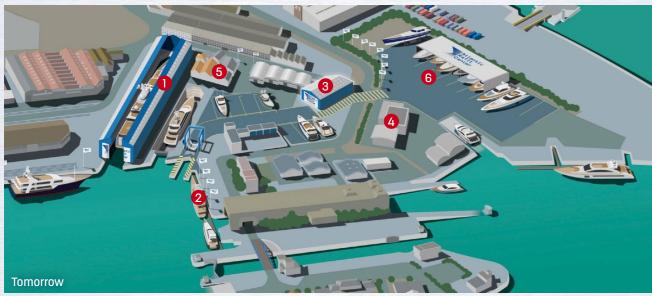

# Development Plan

#### Dévelopment plan in 3 phases :

- Permanent, sliding cover over the dry dock n°1 1
- New 90 m length afloat repair dock 2
- New permanent repair shed on the hard for yachts up to 35 m in length 3
- New education center 4 and crew Club house (5)
- New hard standing area for yachts up to 35 m with cover docks 6
- New berths "stern to" to accommodate mega yachts up to 150 m in length for winter period 7